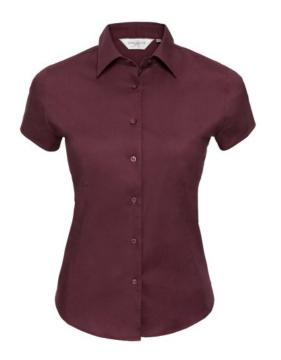

## **RUSSELL WOMEN'S SHORT-SLEEVED SHIRT FITTED**

## **Specification**

RUSSELL women's short-sleeved shirt FITTED. Stylish and contemporary design makes it stylish. Classic button-down collar, two buttons on cuff.97% cotton / 3% elastic waistband, 140 g / m2.Wash at 40 degrees.EASY CARE - fast sushi, easy to iron Port L