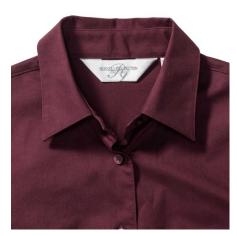

## **RUSSELL WOMEN'S SHORT-SLEEVED SHIRT FITTED**

## **Specification**

RUSSELL women's short-sleeved shirt FITTED. Stylish and contemporary design makes it stylish. Classic button-down collar, two buttons on cuff.97% cotton / 3% elastic waistband, 140 g / m2.Wash at 40 degrees.EASY CARE - fast sushi, easy to iron Port L